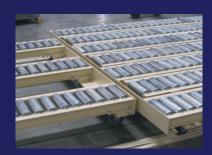

Systec's TEL has floor anchored, stationary conveyor sections with movable fingers mounted on multiple poly casters for smooth and easy movement of the conveyor section. The mobile section is equipped with a floor lock for securing the sections once in place. The TEL can also be provided with v-groove steel wheels and angle rails if uneven floor surfaces are a problem.

MOBILITY

Systec's TEL is a manual movable conveyor system. The mobile sections are easily rolled in and out for load position and machine clearance.