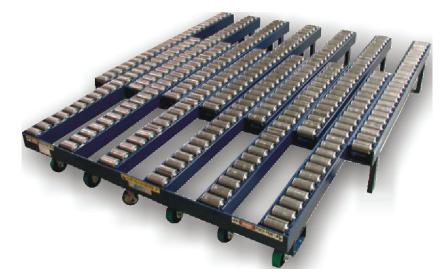

# **Telescopic Conveyor**

Systec's telescopic conveyor (TEL) is ideal at a manual feed station on a flexographic converting machine infeed. The adjustability of the TEL allows end positioning for the conveyor that is convenient for the operator in proximity to the feed table.

Systec's TEL has floor anchored, stationary conveyor sections with movable fingers mounted on multiple poly casters for smooth and easy movement of the conveyor section. The mobile section is equipped with a floor lock for securing the sections once in place. The TEL can also be provided with v-groove steel wheels and angle rails if uneven floor surfaces are a problem.

The TEL conveyor system and its components, like all fine Systec Conveyor products, is an all-welded, steel frame construction, using precision laser cut and machined parts for exact fit and function. This is a no maintenance device applying the most advanced safety designs and features.