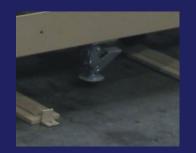

Systec's TEL has floor anchored, stationary conveyor sections with movable fingers mounted on multiple poly casters for smooth and easy movement of the conveyor section. The mobile section is equipped with a floor lock for securing the sections once in place. The TEL can also be provided with v-groove steel wheels and angle rails if uneven floor surfaces are a problem.

**OVERALL CONSTRUCTION** 

Systec's TEL features all - welded steel frame construction with precision laser cut and machined parts.

ADJUSTABILITY

Systec's TEL can be equipped with either poly or steel wheels with tracks for mobility. Once in position, the operator end has a floor lock mechanism to keep the unit from further moving.

#### **SAFETY FEATURES**

Frame Angle steel end guard Floor lock to ensure stabilization of mobile sections Safety label cautions and warnings