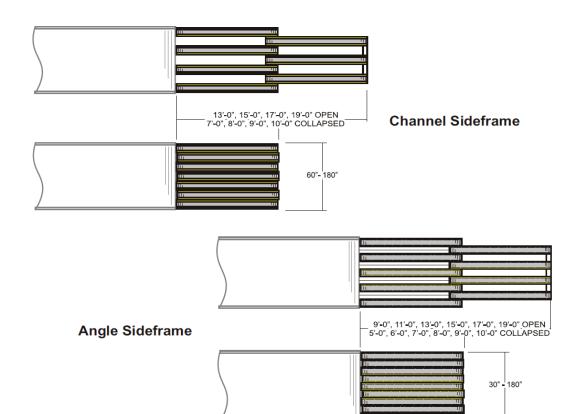

### **SPECIFICATIONS**

| Sideframe               | Channel or angle                                |
|-------------------------|-------------------------------------------------|
| Between Frame Dimension | Channel: 60" - 180"                             |
|                         | Angle: 30" - 180"                               |
| Lengths                 | Channel: 84" - 120" collapsed, 156" - 228" open |
|                         | Angle: 60" - 120" collapsed, 168" - 228" open   |
| Top-of-Roll Height      | 12" T.O.R.                                      |
| Load Capacity           | 3,500 lb/unit                                   |
|                         |                                                 |