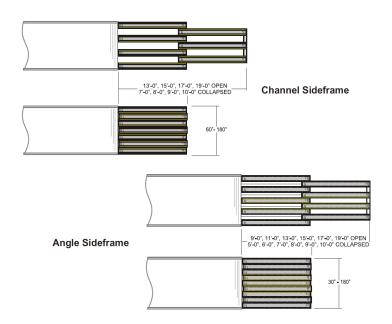

## **SPECIFICATIONS**

Sideframe Channel or angle

Between Frame Dimension Channel: 60" - 180"

Angle: 30" - 180"

Lengths Channel: 84" - 120" collapsed, 156" - 228" open

Angle: 60" - 120" collapsed, 168" - 228" open

Top-of-Roll Height 12" T.O.R. Load Capacity 3,500 lb/unit

## **CONSTRUCTION**

Frame All-welded steel construction
Channel 5" dia. x 2" face fixed caster

2" dia. x 1 5/16" tapered nylon roll-out wheels

Angle Steel V-grooved wheels for mobile sections inverted angle on-floor