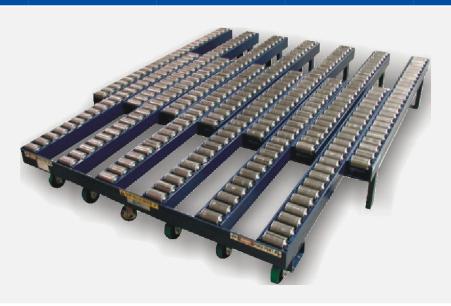

## **TELESCOPIC CONVEYOR**

Systec's Telescopic Conveyor (TEL) is ideal at a manual feed station on a flexographic converting machine infeed. The adjustability of the TEL allows end positioning for the conveyor that is convenient for the operator in proximity to the feed table. Systec's TEL has floor anchored, stationary conveyor sections with movable fingers mounted on multiple poly casters for smooth and easy movement of the conveyor section. The mobile section is equipped with a floor lock for securing the sections once in place.

The TEL can also be provided with v-groove steel wheels and angle rails if uneven floor surfaces are a problem. The TEL conveyor system and its components, like all fine Systec Conveyor products, is an all-welded, steel frame construction, using precision laser cut and machined parts for exact fit and function. This is a no maintenance device applying the most advanced safety designs and features.

### **OVERALL CONSTRUCTION**

Systec's TEL features welded steel frame construction with precision laser cut and machined parts.

### MOBILITY

Systec's TEL is a manual movable conveyor system. The mobile sections are easily rolled in and out for load position and machine clearance.