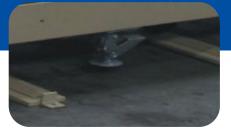

### **ADJUSTABILITY**

Systec's TEL can be equipped with either poly or steel wheels with tracks for mobility. Once in position, the operator end has a floor lock mechanism to keep the unit from moving.

## **CONSTRUCTION**

Frame All-welded steel construction
Channel 5" dia. x 2" face fixed caster

2" dia. x 1 5/16" tapered nylon roll-out wheels

Angle Steel V-grooved wheels for mobile sections inverted angle on-floor

### **SAFETY FEATURES**

Frame Angle steel end guard

Floor lock to ensure stabilization of mobile sections

Safety label cautions and warnings